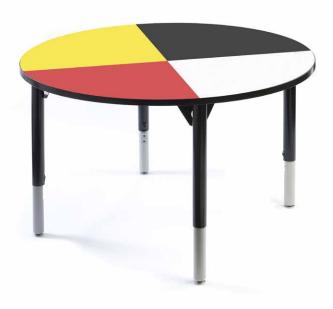

# 48" SOLID MEDICINE WHEEL

Model: E48RSLDMW#

The Medicine Wheel Table is an exclusive product by MityBilt featuring a unique graphic high pressure laminate design. Different tribes interpret the Medicine Wheel differently. Each of the 4 Directions (Noth, East, South & West) is typically represented by a distinctive color, such as white, red, yellow, and black, which for some stands for the human races.