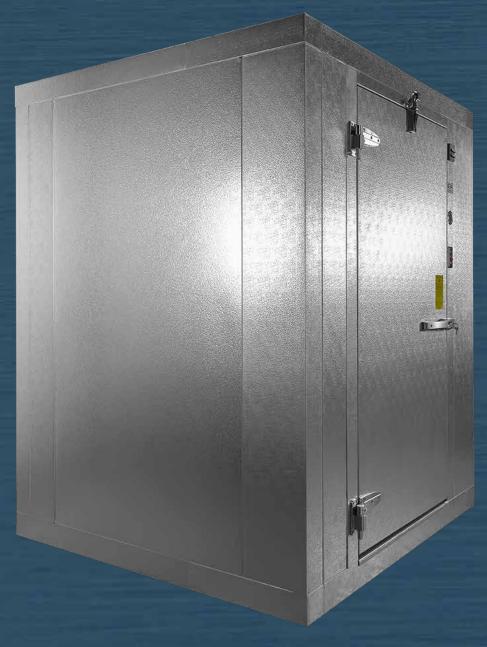

**SOFT RAIL WALK-INS** 

QUICK SHIP & QUICK SHIP PLUS

Trusted Partner in Temperature-Controlled Storage Solutions

## **GET IT FAST WITHOUT COMPROMISING QUALITY!**

The perfect mix of speed, affordability, and flexibility.

## **QUICK SHIP (SHIPS WITHIN 2-DAYS)**

|                               | COOLER & FREEZER                                                                                                                              |
|-------------------------------|-----------------------------------------------------------------------------------------------------------------------------------------------|
| Features:                     | Available with <u>Soft Rail Walk-In standard features and specifications</u> .                                                                |
| Units Available:              | <ul> <li>Indoor Walk-In Coolers</li> <li>Outdoor Walk-In Coolers</li> <li>Indoor Walk-In Freezer</li> <li>Outdoor Walk-In Freezers</li> </ul> |
| Sizes:                        | 510" 7'9" 9'8" 11'7" 13'6" 15'5" 17'4" 19'3"  510"                                                                                            |
| Heights Without Floor:        | • 7'2"<br>• 8'2"                                                                                                                              |
| Heights With Floor:           | • N/A                                                                                                                                         |
| Additional Options Available: | <ul> <li>Pre-Assembled Remote Refrigeration (Standard)</li> <li>4ft LED Lights</li> </ul>                                                     |