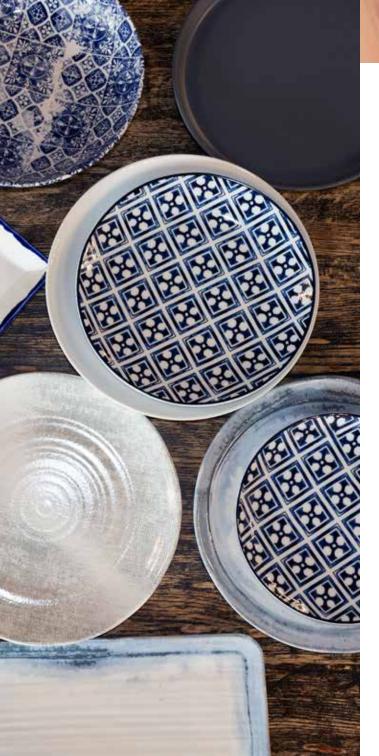

## MEDITERRANEAN

#### RUSTIC | COASTAL | FRESH

Inspired by the region's coastal charm, with whitewashed walls and rustic wooden furnishings evoking a sense of seaside serenity. Soft lighting and breezy curtains create an inviting atmosphere, while lush greenery add a touch of warmth and authenticity.