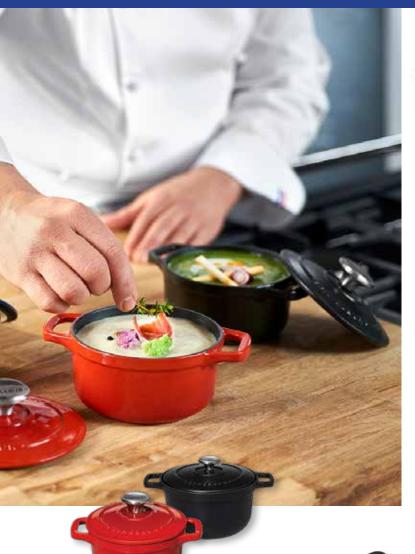

#### 26 SKUS available

French made Chasseur products are a great complement to any table for serving specialty items or hot appetizers to the table.

Mini Round Casserole 0.37 Q (12 Oz.) 3 <sup>15</sup>/16" (10 cm) 1 Pc.