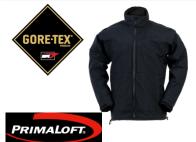

#### XP520 Insulated Jacket

Starting at \$248.00 (IKE)

\$257.00 (STD)

- Made from the latest generation genuine GORE-TEX® fabric
- Primaloft® Fusion 80 Insulation
- Extremely lightweight, warm, and moisture vapor breathable
- Optional Insulated removable hood
- Fleece lined hand warmer pockets