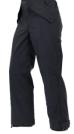

#### **X540 GORE-TEX® Rain Pant**

**Starting at \$163.00** 

- Made from the latest generation genuine GORE-TEX® fabric
- Pass through front pockets provide access to uniform pant pockets
- Side Zips facilitate donning without removal of footwear
- Extremely light and packable
- Gore tested and certified "Fit for use" design
- Easy On Easy Off Design