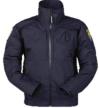

#### XP520 Insulated Jacket

Starting at \$248.00 (IKE)

\$257.00 (STD)

- Made from the latest generation genuine GORE-TEX® fabric
- Primaloft® Fusion 80 Insulation
- Extremely lightweight, warm, and moisture vapor breathable
- Optional Insulated removable hood
- Fleece lined hand warmer pockets