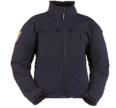

### R521 WINDSTOPPER® Patrol Soft Shell Starting at \$189.00 (IKE)

- Fleece lined thermal windproof protection
- \$196.00 (STD)
- Extremely comfortable both in and out of the vehicle
- Breathable WINDSTOPPER® fabric maintains comfort during both low and high intensity activities
  - Available with optional removable hood