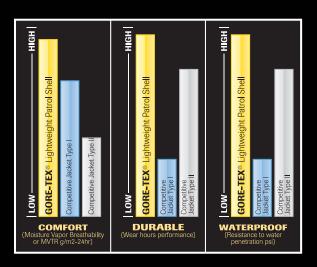

## A JACKET THAT DELIVERS PERFORMANCE AND VALUE

The GORE-TEX® lightweight patrol shell is constructed with the most breathable, lightweight GORE-TEX® fabric designed for police, delivering:

- Continuous Comfort both inside and outside for the entire shift
- Easier movement with less bulk from its modern fit and style
- Breathable comfort even during high-intensity activities
- Better range of motion without compromising protection
- Durable Waterproof, windproof protection reinforced with sealed seams
- Outstanding durability with military field test abrasion resistance
- Easy care with simple machine-wash/dry instructions