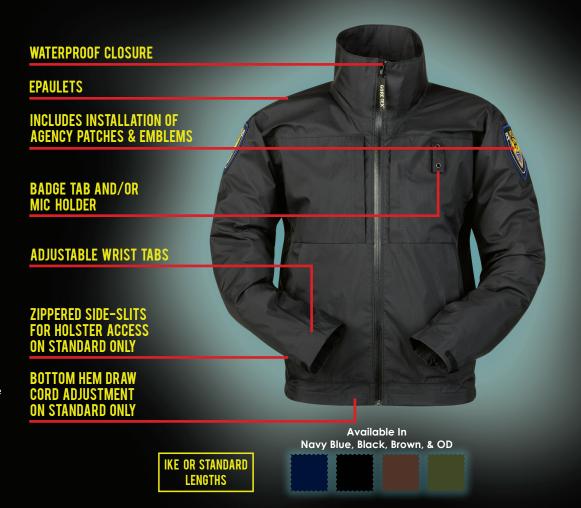

#### A JACKET THAT DELIVERS

The GORE-TEX® Lightweight Patrol Shell is constructed with the most breathable, lightweight GORE-TEX® fabric designed for police, delivering:

- Continuous comfort both inside and outside throughout the entire shift
- Easier movement with less bulk from its modern fit and style
- Breathable comfort even during high-intensity activities
- Better range of motion without compromising protection
- Durable Waterproof, windproof protection reinforced with sealed seams
- Outstanding durability with military field test abrasion resistance
- Easy care with simple machine-wash/dry instructions

#### **PUT IT ON and KEEP IT ON!**

The GORE-TEX® Lightweight Patrol Shell by FORUM delivers all-day comfort and protection so you can wear it for the entire shift. Created specifically for law enforcement, this highly breathable jacket keeps you comfortable inside and outside the patrol vehicle. The GORE-TEX® Lightweight Patrol Shell by Forum is ideal for dry or wet weather in cool to moderately warm temperatures. It can also be layered with other GORE® fabric garments in colder conditions. This flexible jacket design is officer-tested and approved, so you can put it on and keep it on!