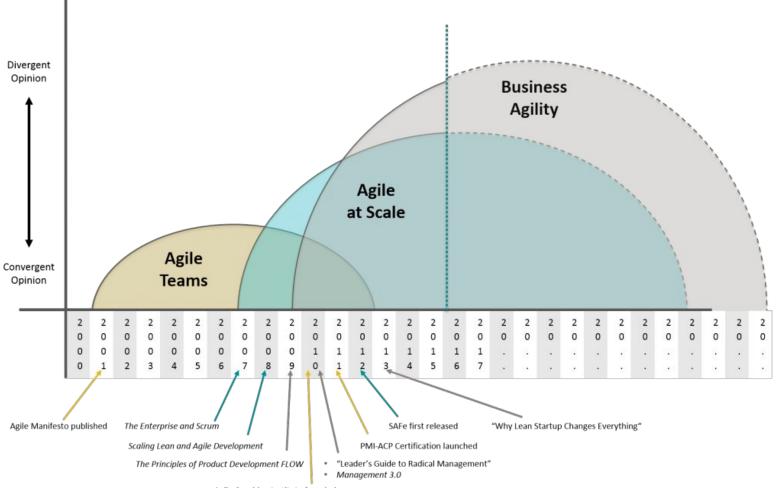

## THE 4 TRADEMARKS OF AGILE ORGANIZATION

- 1) Mindset
- 2) Structure
- 3) Practice
- 4) Culture