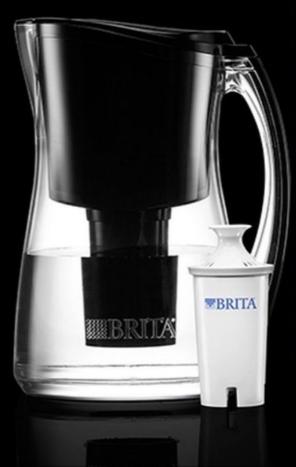

#### AMAZON DASH REPLENISHMENT SERVICE

Amazon Dash Replenishment Service (DRS) enables connected devices to order physical goods from Amazon when supplies are running low-like a Brita Water Pitcher that orders more filters. By using DRS, device makers are able to leverage Amazon's authentication and payment systems, customer service, and fulfillment network-giving their customers access to Amazon's low prices, great selection, and reliable delivery.