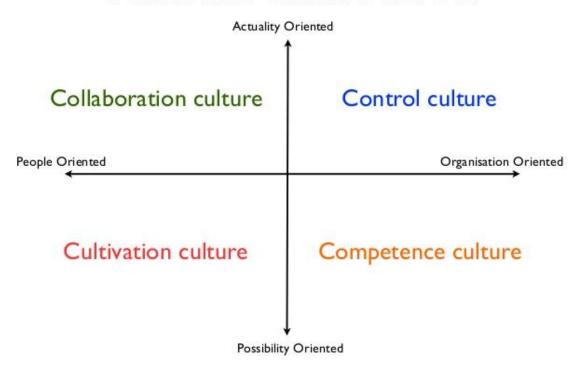

#### Schneider culture model

Reference: The Reengineering Alternative: A Plan for Making Your Current Culture Work by William E. Schneider (Apr 1994).

© 2013 Scrum WithStyle sorumwithstyle.com