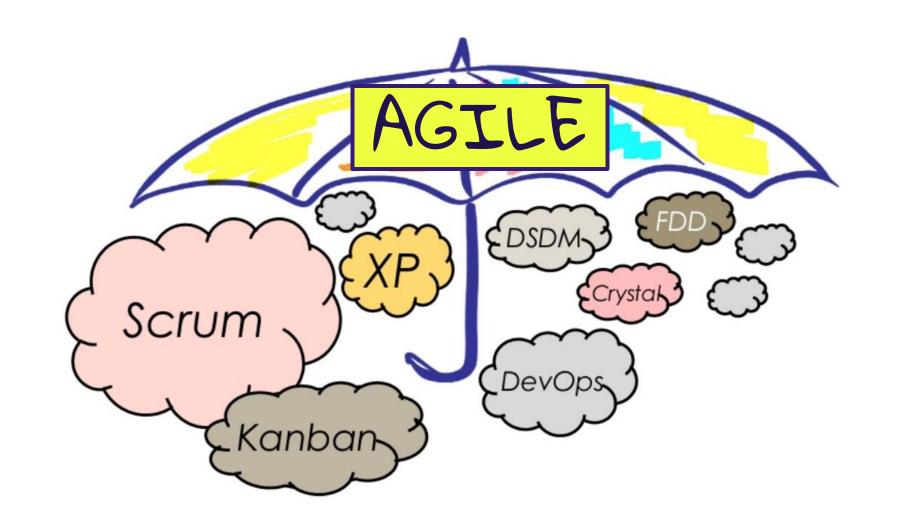

amazon cloud player + ***  Media app for connected cars |









#### INTRODUCING

#### AMAZON DASH REPLENISHMENT SERVICE

Amazon Dash Replenishment Service (DRS) enables connected devices to order physical goods from Amazon when supplies are running low-like a Brita Water Pitcher that orders more filters. By using DRS, device makers are able to leverage Amazon's authentication and payment systems, customer service, and fulfillment network-giving their customers access to Amazon's low prices, great selection, and reliable delivery.

Interested in working with Dash Replenishment Service?

Request information







Harvard Business Review



O 6 6 6 6 6 6

Company — Including Yours

#### You Don't Have to Be a Software Company to Think Like One

by Vijay Gurbaxani APRIL 20, 2016













## THE 4 TRADEMARKS OF AGILE ORGANIZATION

- 1) Mindset
- 2) Structure
- 3) Practice
- 4) Culture

## **Mindset**



We can't solve problems by using the same kind of thinking we used when we created them.

- Albert Einstein

### **Structure**



## **Practices**

#### Not like this....



#### Like this!



### Culture

#### Schneider culture model



Reference: The Reengineering Alternative: A Plan for Making Your Current Culture Work by William E. Schneider (Apr 1994).

© 2013 Scrum WithStyle sorumwithstyle.com



## **THANKS!**

miljanbajic@gmail.com

linkedin.com/in/miljanbajic

tinyurl.com/mtug2018