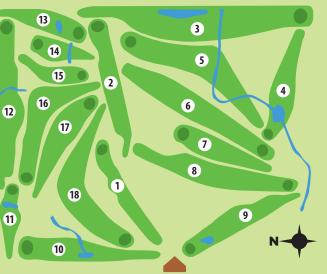

score

score



score

core



## **Course Etiquette**

- **1.** Keep golf carts a minimum of 30 feet from greens and tees. Two riders per cart.
- 2. Players stopping after 9 holes will lose their position and will have to wait for Pro Shop approval before starting on #10.
- **3.** Persons using facilities, services, and equipment will do so at their own risk.
- **4.** Slow players please allow faster groups to play through.

## Pigeon Lake Golf Club & RV Park

was purchased by Louis Bull Tribe in 1991 and we still own it 100% today! This includes the inn, the golf course, the RV Park and some surrounding property.

PLGC is a key component to our community socio-economic development. PLGC offers a place for many of our community members to gain work experience and build their self-confidence through positive interacti