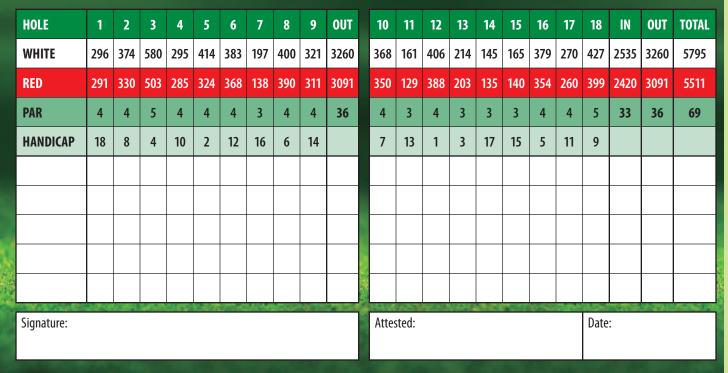

Slope and Course Rating White: 103 / 65.7 Red: 114 / 69

5401 Lake Drive Mulhurst, Alberta TOC 2C0 Canada Phone: 780-312-9142 www.plgc.ca