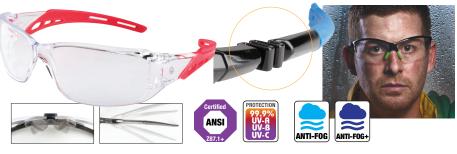

# S KNUCKLE SAFETY PRODUCTS INSPIRE COMPLIAN

Eyewear that stays on AND delivers industry-best anti-fog protection.