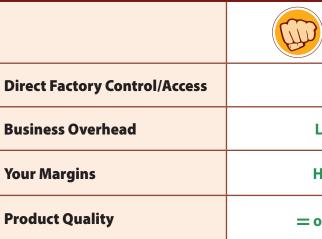

# **Brass Knuckle Does It Better**

| BRASS<br>KNUCKLE. | National Brands       |
|-------------------|-----------------------|
| <b>v</b>          | <ul> <li>✓</li> </ul> |
| LOWER             | HIGHER                |
| HIGHER            | LOWER                 |
| or BETTER         | =                     |
| ✓+                | <ul> <li>✓</li> </ul> |