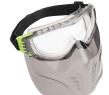

## EYE PROTECTION PRODUCTS

#### Come out of the fog.

Our anti-fog lens coating uses a groundbreaking technology that delivers better and longer-lasting fog-free protection than that of competitive anti-fog coated products. Our BK-Anti-FOG and **BK-Anti-FOG+** coatings provide extreme anti-fog performance and improve both worker safety and productivity. The toughest anti-fog standard in the world is the EN 166/168 standard. We didn't set out to meet it, we crushed it.