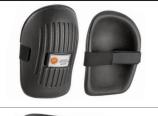

## ERGONOMIC PRODUCTS Part Number Characteristic

BKKN100

Ethylene-Vinyl Acetate Adjustable Knee Pad, Lightweight Cushioned Foam Knee Pad

BKKN200

Hard, Contoured Polyethylene Cap, Heavy-Duty Protection, Enhanced Patella Stability Reduces **Risk of Injury** 

Take a Knee. Stability. Protection. Flexibility.

1335 Ridgeland Parkway, Suite 120, Alpharetta, GA 30004 770.674.8930 | brassknuckleprotection.com

Distributed By: