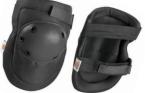

## ERGONOMIC PRODUCTS Part Number Characteristic

BKKN100

Ethylene-Vinyl Acetate Adjustable Knee Pad, Lightweight Cushioned Foam Knee Pad

BKKN200

Hard, Contoured Polyethylene Cap, Heavy-Duty Protection, Enhanced Patella Stability Reduces **Risk of Injury** 

Take a Knee. Stability. Protection. Flexibility.

1335 Ridgeland Parkway, Suite 120, Alpharetta, GA 30004 770.674.8930 | brassknuckleprotection.com

Distributed By: