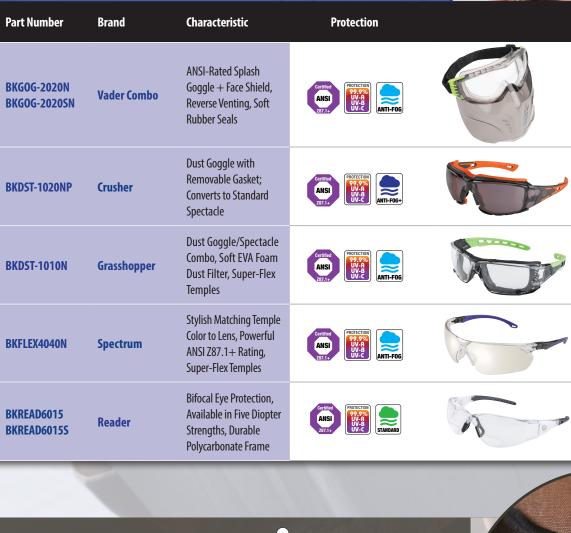

## EYE PROTECTION PRODUCTS

#### Come out of the fog.

Our anti-fog lens coating uses a groundbreaking technology that delivers better and longer-lasting fog-free protection than that of competitive anti-fog coated products. Our BK-Anti-FOG and **BK-Anti-FOG+** coatings provide extreme anti-fog performance and improve both worker safety and productivity. The toughest anti-fog standard in the world is the EN 166/168 standard. We didn't set out to meet it, we crushed it.