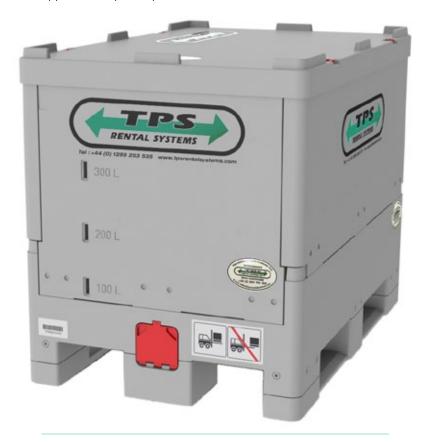

# TPS Easifold® 500

**The TPS Easifold® 500** offers maximum safety and hygiene through changeable liner bags – also available for aseptic applications upon request.

**The TPS Easifold® 500** is a 132 Gallon (500ltr) container with a 47.25" x 31.5" (1200 x 800 mm) footprint and a tare weight of only 148 lb. (67kg).

Fully hygienic and easy to clean and low maintenance makes this the ideal container for the food processing and cosmetics markets.

For specifications see the product information data sheet.