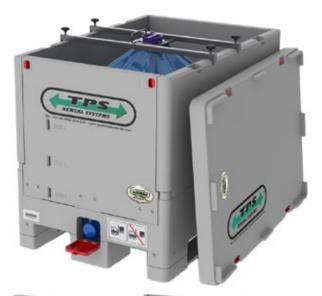

# TPS Easifold® 500

**The TPS Easifold® 500** offers maximum safety and hygiene through changeable liner bags – also available for aseptic applications upon request.

**The TPS Easifold® 500** is a 132 Gallon (500ltr) container with a 47.25" x 31.5" (1200 x 800 mm) footprint and a tare weight of only 148 lb. (67kg).

Fully hygienic and easy to clean and low maintenance makes this the ideal container for the food processing and cosmetics markets.

For specifications see the product information data sheet.