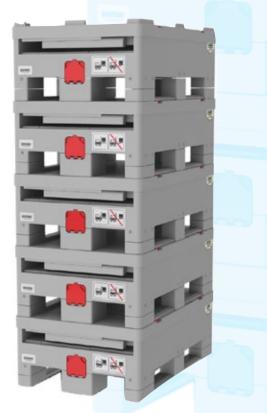

#### Operating Capabilities

Stacking height - erected:

2 high - 71" (1840 mm) 3 high - 109" ( 2760 mm)

4 high – 145" (3680 mm) 5 high – 181" (4600 mm)

Stacking height - folded:

2 high – 36" (910 mm) 3 high – 54" (1350 mm)

4 high - 71" (1790 mm) 5 high - 88" (2230 mm)

Return ratio (approx): 3:1

Functional temperature range: -4° to +104°F (-20° to +40°C)

Transportation folded in ISO sea Container: DC20' – 50 Units

DC40' - 100 Units