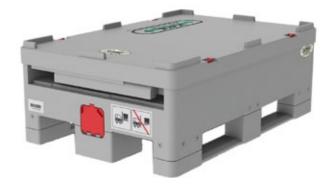

# TPS Easifold® 500

**The TPS Easifold® 500** offers maximum safety and hygiene through changeable liner bags – also available for aseptic applications upon request.

**The TPS Easifold® 500** is a 132 Gallon (500ltr) container with a 47.25" x 31.5" (1200 x 800 mm) footprint and a tare weight of only 148 lb. (67kg).

Fully hygienic and easy to clean and low maintenance makes this the ideal container for the food processing and cosmetics markets.

For specifications see the product information data sheet.