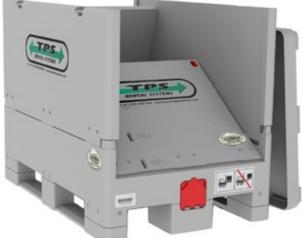

# TPS Easifold® 500

**The TPS Easifold® 500** offers maximum safety and hygiene through changeable liner bags – also available for aseptic applications upon request.

**The TPS Easifold® 500** is a 132 Gallon (500ltr) container with a 47.25" x 31.5" (1200 x 800 mm) footprint and a tare weight of only 148 lb. (67kg).

Fully hygienic and easy to clean and low maintenance makes this the ideal container for the food processing and cosmetics markets.

For specifications see the product information data sheet.