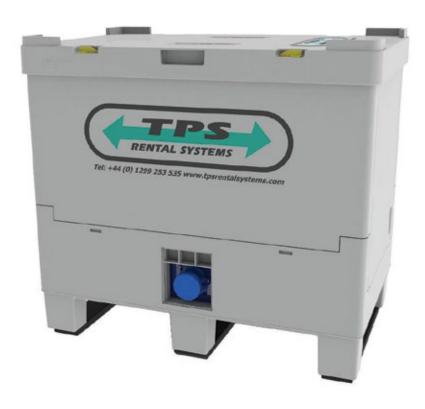

## TPS Easifold<sup>®</sup> Plastic 70 Gal. (250Ltr)

**The Easifold® 250 liter IBC container** is a 70 Gal. container designed as a more cost efficient alternative to smaller containers, drums, totes, pales or buckets. It is available in two versions, either with or without the option to dispense the product from the base of the IBC.