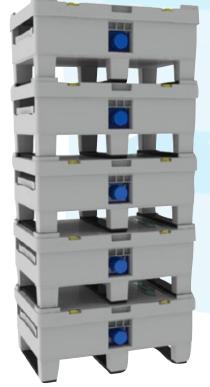

## Specifications

External Dimensions with lid: 32" x 24" Wx 33"

( 809 x 609 x 833 mm)

Foldable Height 16" (403 mm)

Internal Volume 70 Gal (264 Ltr)

Weight 44 lb (20 kg)

Stack Empty 5 High

Stack Full 4 High