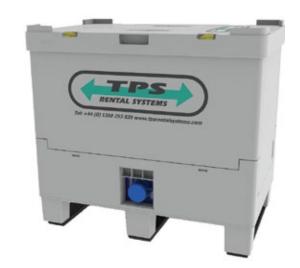

0 liter IBC container** is a 70 Gal. container designed as a more cost efficient alternative to smaller containers, drums, totes, pales or buckets. It is available in two versions, either with or without the option to dispense the product from the base of the IBC.

For specifications see the product information data sheet.





www.tpsrentalsystems-us.com

MAKING SUPPLY CHAIN LOGISTICS AS EASY AS IBC

To see the full range of TPS IBC-related supplies email: info@tpsrentalsystems-us.com or visit the TPS web site

## TPS Easifold<sup>®</sup> Plastic 70 Gal. (250Ltr)

## Specifications

External Dimensions with lid: 32" x 24" Wx 33"

( 809 x 609 x 833 mm)

Foldable Height 16" (403 mm)

Internal Volume 70 Gal (264 Ltr)

Weight 44 lb (20 kg)

Stack Empty 5 High

Stack Full 4 High

Colour Grey







## **UNITED STATES OF AMERICA**

TPS Rental Systems, LLC 35 Righter Road Randolph, NJ 07869

T: + (973) 936 - 9000 F: + (973) 442 - 1874



info@tpsrentalsystems-us.com

www.tpsrentalsystems-us.com

www.tpsrentalsystems.com
MAKING SUPPLY CHAIN LOGISTICS AS EASY AS IBC