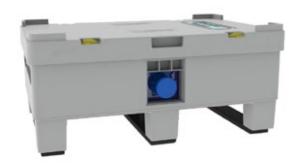

## TPS Easifold<sup>®</sup> Plastic 70 Gal. (250Ltr)

**The Easifold® 250 liter IBC container** is a 70 Gal. container designed as a more cost efficient alternative to smaller containers, drums, totes, pales or buckets. It is available in two versions, either with or without the option to dispense the product from the base of the IBC.