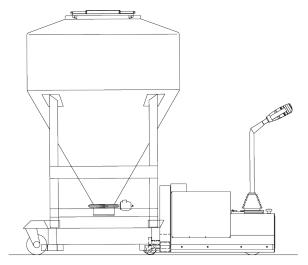

Version with *lowering* from the top: This is used when your vessel/bin has 4 swivel wheels

Version with *lifting* from the bottom: This is used when your vessel/bin has 2 fixed wheels