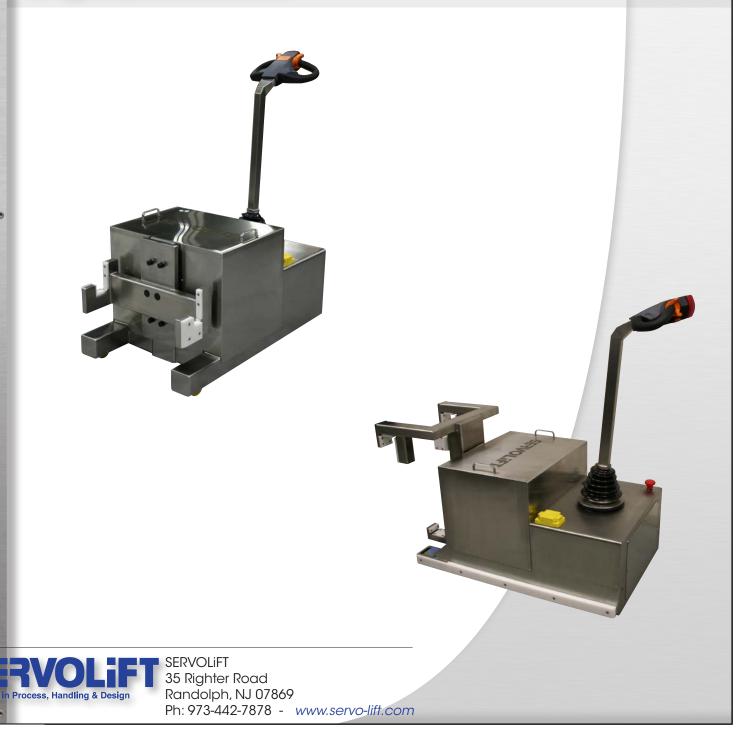

## Profile

A common ergonomic problem: You purchased new binder or solution vessels and find your operators struggling to move them around.

To solve this Servolift produces several different designs, each based on the brand of vessel or Bin being used. One such machine is shown herein. This particular unit features a very small footprint and an automatic docking and lift & lower system to easily drive the BOTH vessels and bins around, thus allowing any operator to work in the operation.

### Typical Options:

- Lifting from the bottom
- Lowering from the top
- Both Lift and Lower (as seen in picture to the right)