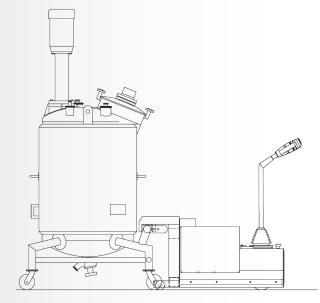

Version with *lowering* from the top: This is used when your vessel/bin has 4 swivel wheels

Version with *lifting* from the bottom: This is used when your vessel/bin has 2 fixed wheels