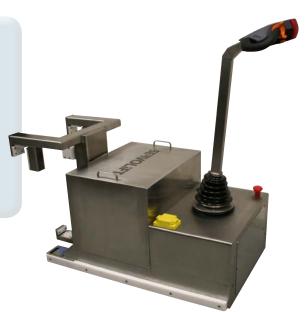

## Profile

A common ergonomic problem: You purchased new binder or solution vessels and find your operators struggling to move them around.

To solve this Servolift produces several different designs, each based on the brand of vessel or Bin being used. One such machine is shown herein. This particular unit features a very small footprint and an automatic docking and lift & lower system to easily drive the BOTH vessels and bins around, thus allowing any operator to work in the operation.

### Typical Options:

- Lifting from the bottom
- Lowering from the top
- Both Lift and Lower (as seen in picture to the right)

Version with *lowering* from the top: This is used when your vessel/bin has 4 swivel wheels

Version with *lifting* from the bottom: This is used when your vessel/bin has 2 fixed wheels