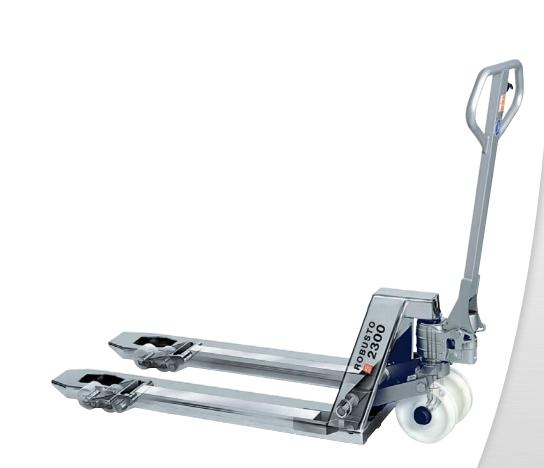

## **Sanitary Pallet Jack**

The highest quality stainless jack available - from Schneider, proudly made in Germany

Constructed of heavy gauge stainless steel our pallet jack is designed to last a lifetime. Every detail of the pallet jack has been carefully engineered to perform best in sanitary, wet and caustic environments.

## Profile

- Engineered for Sanitary, Wet & Caustic Environments
- "Quick Lift" pump with soft lowering feature
- Sanitary, rust-free design in 304 Stainless Steel
- Specially Hardened (shiny) exterior finish
- White FDA conforming, Non-marking wheels

| North American Pallet Width |                   | Euro Pallet Width       |                   |
|-----------------------------|-------------------|-------------------------|-------------------|
| Lifting Capacity:           | 2300 kg / 5070 lb | Lifting Capacity:       | 2300 kg / 5070 lb |
| Raised Fork Height:         | 7.7″              | Raised Fork Height:     | 7.7″              |
| Lowered Fork Height:        | 3.35″             | Lowered Fork Height:    | 3.35″             |
| Fork Length:                | 44.9″             | Fork Length:            | 44.9″             |
| Fork Width:                 | 6.3″              | Fork Width:             | 6.3″              |
| Distance Between Forks:     | 14.2″             | Distance Between Forks: | 7.87″             |
| Distance Outside Forks      | 26.77″            | Distance Outside Forks  | 20.47″            |
| Load Bearing Wheels:        | 3.4″ Ø            | Load Bearing Wheels:    | 3.4″ Ø            |
| Steering Wheels:            | 8″ Ø              | Steering Wheels:        | 8″ Ø              |
| Lifter Weight:              | 177 lb            | Lifter Weight:          | 167 lb            |