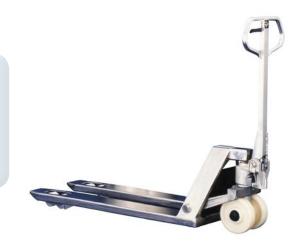

## **Sanitary Pallet Jack**

The highest quality stainless jack available - from Schneider, proudly made in Germany

Constructed of heavy gauge stainless steel our pallet jack is designed to last a lifetime. Every detail of the pallet jack has been carefully engineered to perform best in sanitary, wet and caustic environments.

## Profile

- Engineered for Sanitary, Wet & Caustic Environments
- "Quick Lift" pump with soft lowering feature
- Sanitary, rust-free design in 304 Stainless Steel
- Specially Hardened (shiny) exterior finish
- White FDA conforming, Non-marking wheels