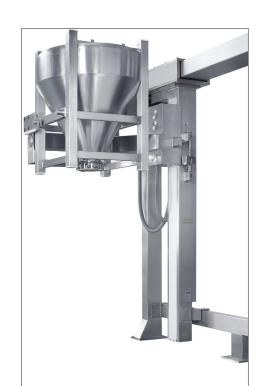

## Combination Bin & Drum Lifter

Weigh Room Drum Manipulator

Space Saving Bin Lift with transverse moving & High Containment Docking to tablet press.