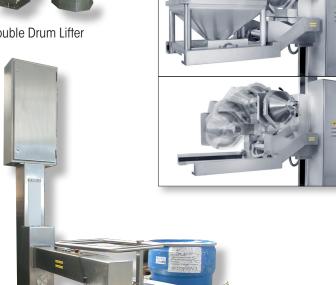

## Combination Bin & Drum Lifter

Weigh Room Drum Manipulator

Space Saving Bin Lift with transverse moving & High Containment Docking to tablet press.