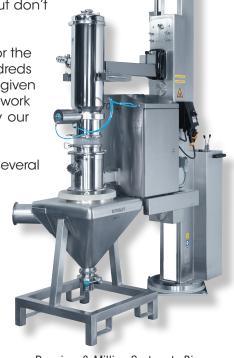

Servolift specializes in customized, one-off cGMP machinery for the Pharmaceutical Manufacturing Industry. We have built hundreds of totally unique machines. This enormous experience has given us the capability of knowing that our unique machines will work as required, be easy to service and most importantly, satisfy our clients.

One of the most common applications is the combining of several pieces of process equipment into one machine, thus reducing processing time and powder transfer.

So what's possible? We say: "if it conforms to physics, we can do it".



Vacuum Receiver & Milling System to Bin



**Double Drum Lifter** 

## Combination Bin & Drum Lifter



Weigh Room Drum Manipulator



Space Saving Bin Lift with transverse moving & High Containment Docking to tablet press.