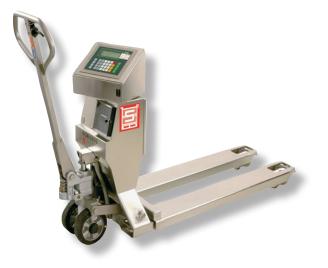

## Robusto 8000 Series Pallet Jack with Advanced Integrated Weighing System

Streamline your materials and dataflow with the 8000 line of Robusto Mobile Weighing Technology. The Model 8000 terminal is ready made to work with your EDP system (electron data processing) or use the programmable terminal to create a personalized weighing system for your application.

Easy exchange of the rechargeable battery via the housing door. With serial weighing-cell impact protection and swiveling housing.

Model VL 8000: entirely in 304 stainless steel & special rapid lift and soft lowering system

Model SL 8000: powder-coated carbon steel

## Specification:

| Dimensions:               | 46.8" L X 21.25" W or 26.7" W x 47.24" H |
|---------------------------|------------------------------------------|
| Minimum Height:           | 3.54″                                    |
| Maximum height:           | 7.87″                                    |
| Weighing range:           | 10-2000 kg / 22-4400 lbs                 |
| Resolution:               | 0.5 kg / 1.027 lbs                       |
| Duration of charge with   |                                          |
| the rechargeable battery: | approx. 40 h continuous operation        |
|                           | without printer                          |
| Charging device:          | in-built 110 VAC                         |
| Castor wheels:            | White Nylon                              |
| Load rollers:             | single rollers, polyamide                |
| Weight:                   | 185 kg                                   |
|                           |                                          |