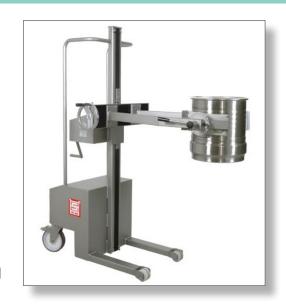

## Robusto FL 70 GBK Mobile Stainless Steel Drum Lifter / Inverter

## **General:**

- Provides optimum stability and operator safety
- Manually operated geared tooth belt drive
- · Manual hand wheels for gripping
- · Manual hand lever for inverting
- Suitable for 10" to 15.75" Ø drums
- Sanitary, rust-free design in 304 Stainless Steel construction
- Glass bead-blasted finish
- · Polyamide ( nylon ) wheels

## **Specification:**

Lifting Capacity: 70 kg / 154 lb Standard Lift Height: 53" (mid-gripper)

Load-Bearing Wheels:  $3'' \varnothing$  Steering Wheels:  $8'' \varnothing$ 

Overall Dimensions: 65" L X 23" W X 77" H