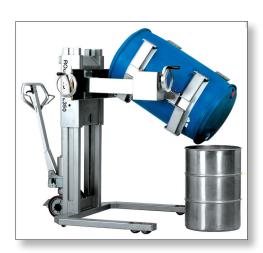

#### **Robusto FL 350 GBK**

# Sanitary drum handler with forwards tipping and Manual "Rapid Lift" System

### **General:**

- Idea for weigh-off of materials from any drum type
- Manually operated lifting system with unique serial-rapid lifting & lowering unit
- Manual clamping of drum diameters 13.7" to 24"
- Manual inversion (tipping) of drums from side mounted turn wheel, safely locks in any position
- Sanitary, rust-free design in 304 Stainless Steel construction
- Highly manoeuvrable from "pallet jack" type arm system
- · Glass bead-blasted finish
- Polyamide ( nylon ) wheels

## **Specification:**

Lifting Capacity: 350 kg / 771 lb

Low-Grip Height: 15.75" Raised-Grip Height 44" or 57"

Overall Dimensions: 47.6" L X 43" W X 57.5" H (with

44" lift & 68.5" with 57" lift)