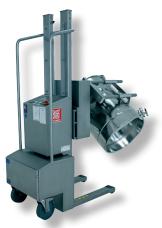

With powered lift and inversion option

## **Available Options:**

- Increased lifting capacity and lifting heights
- Electric lifting, gripping and inverting via battery with onboard charger
- Gripping larger or smaller drum diameters
- XP Design with pneumatic lifting
- · Conductive wheels
- A variety of attachment modules are available
- FDA-approved oil, low temperature oil to -50°C
- Self-propelled via battery with onboard charger