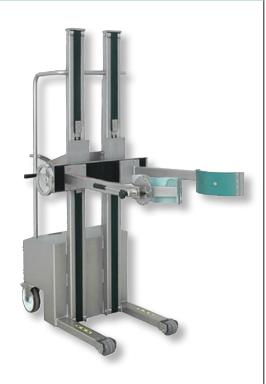

## Robusto FL 120 GBK Mobile Stginless Steel Drum Lifter / Inverter

## **General:**

- Provides optimum stability and operator safety
- Manually operated geared tooth belt drive
- Manual hand wheels for gripping
- · Manual hand lever for inverting
- Suitable for 10" to 15.75" Ø drums
- Sanitary, rust-free design in 304 Stainless Steel construction
- · Glass bead-blasted finish
- Polyamide ( nylon ) wheels

## **Specification:**

Lifting Capacity: 120 kg / 264 lb Standard Lift Height: 53" (mid-gripper)

Load-Bearing Wheels:  $3'' \varnothing$  Steering Wheels:  $8'' \varnothing$ 

Overall Dimensions: 65" L X 23" W X 77" H (33.5"

gripper)