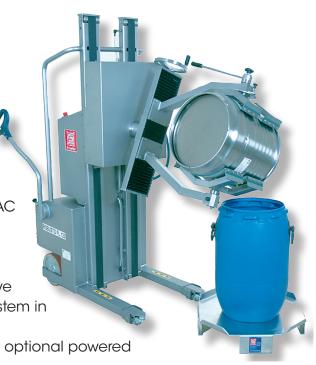

## Robusto FL-120-E-D-GBK Sanitary drum handler with gripping system

## **General:**

- Engineered for Sanitary, Wet & Caustic Environments
- Battery Powered drive with in built 110 VAC charger system
- Sanitary, rust-free design in 304 Stainless Steel
- Powered Driving and drum Inverting, drive system with unique sensor controlled system in handles
- Manual clamping of all drum types with optional powered clamping
- Suitable for drums ranging in diameters: 14.5" to 20.5" (other sizes on request)

## **Specification:**

Lifting Capacity: 120 kg / 264 lb

Lowered height: 7.87" or 12.8" (depends on gripper type)

Maximum lifting Height: 53.1" to inversion center

Load Bearing Wheels: 3.4" Ø

Steering Wheels: 8" Ø with manual brake
Dimensions: 82.7" L x 35.4" W x 77.6" H