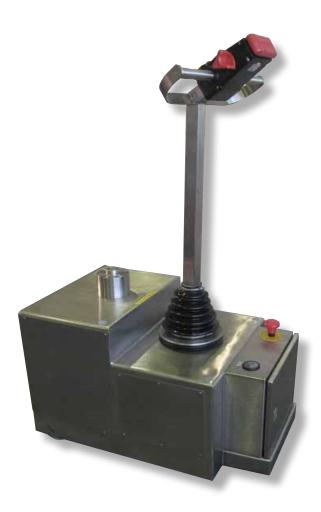

### **Profile**

A common ergonomic problem: moving large Fluid Bed Bowls between both the Granulation Loading Point, Fluid Bed Processor and Washing area.

To solve this Servolift produces several different designs, each based on the brand of Fluid Bed being used. One such machine is shown herein. This particular unit features a very small footprint and an automatic docking and lift system to easily drive the bowls around, thus allowing any operator to work in the operation.

#### **Typical Options:**

- · Lifting of the rear of the bowl frame
- Tow-Bar attachment

#### **Design Capabilities**

- Towing capacity to 15,000 lbs
- Battery Powered Drive System
- All Stainless Steel cGMP design, full washdown
- · Integrated Charging System, just plug into 110 outlet
- 100% customizable for any possible application!