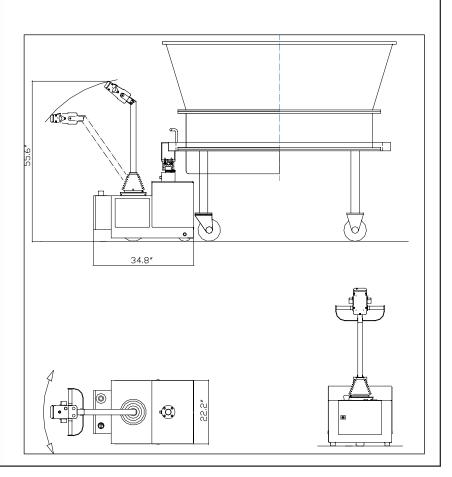

### **Profile**

A common ergonomic problem: moving large Fluid Bed Bowls between both the Granulation Loading Point, Fluid Bed Processor and Washing area.

To solve this Servolift produces several different designs, each based on the brand of Fluid Bed being used. One such machine is shown herein. This particular unit features a very small footprint and an automatic docking and lift system to easily drive the bowls around, thus allowing any operator to work in the operation.

#### **Typical Options:**

- · Lifting of the rear of the bowl frame
- Tow-Bar attachment

#### **Design Capabilities**

- Towing capacity to 15,000 lbs
- Battery Powered Drive System
- All Stainless Steel cGMP design, full washdown
- · Integrated Charging System, just plug into 110 outlet
- 100% customizable for any possible application!