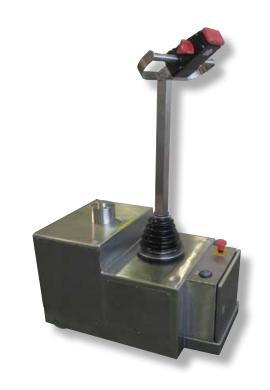

### **Profile**

A common ergonomic problem: moving large Fluid Bed Bowls between both the Granulation Loading Point, Fluid Bed Processor and Washing area.

To solve this Servolift produces several different designs, each based on the brand of Fluid Bed being used. One such machine is shown herein. This particular unit features a very small footprint and an automatic docking and lift system to easily drive the bowls around, thus allowing any operator to work in the operation.

#### **Typical Options:**

- · Lifting of the rear of the bowl frame
- Tow-Bar attachment

#### **Design Capabilities**

- Towing capacity to 15,000 lbs
- Battery Powered Drive System
- All Stainless Steel cGMP design, full washdown
- · Integrated Charging System, just plug into 110 outlet
- 100% customizable for any possible application!