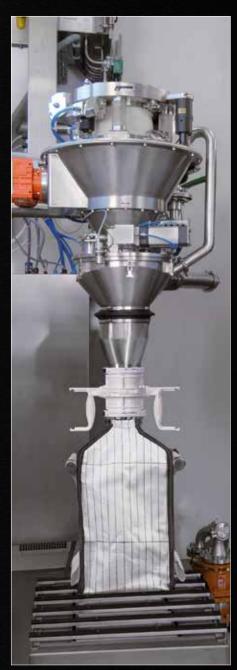

Composed of two independent liner systems it stands for flexibility and robustness. The inner liner acts as product bag to protect the product from environmental impacts and vice versa. The outer liner is the reinforced protective layer that withstands mechanical stress. Because of this multiple liner construction the system allows manual support of poor flowing product by tumbling.

Integral containment system

Equipped with the outstanding AVAX technology it allows various material handling operations under fully contained conditions. ACUBE is available from 10L up to 400L and covers all aspects of powder, granule or tablet handling.

As an option ACUBE can be delivered as an approved execution suitable for ATEX zone 1. Thanks to its cubic 3D shape complete emptying is even under non-atmospheric conditions like downstream of a tablet press (slight negative pressure) easily to realize.