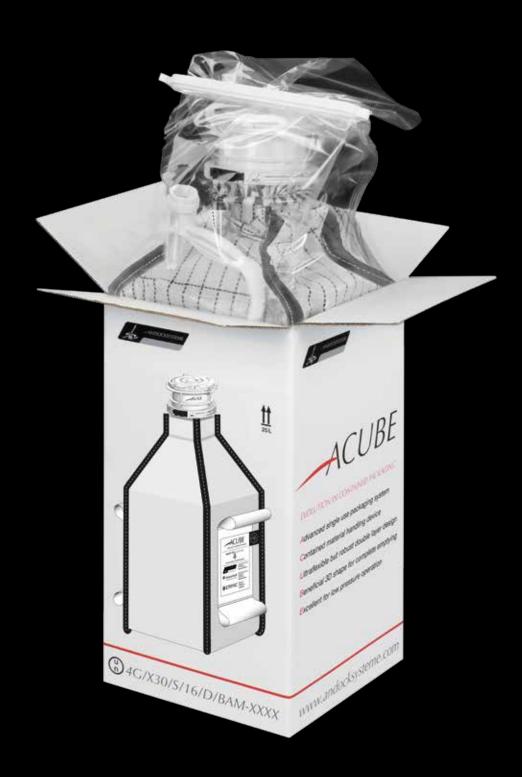

EVOLUTION IN CONTAINED PACKAGING

Composed of two independent liner systems it stands for flexibility and robustness. The inner liner acts as product bag to protect the product from environmental impacts and vice versa. The outer liner is the reinforced protective layer that withstands mechanical stress. Because of this multiple liner construction the system allows manual support of poor flowing product by tumbling.

Integral containment system

Equipped with the outstanding AVAX technology it allows various material handling operations under fully contained conditions. ACUBE is available from 10L up to 400L and covers all aspects of powder, granule or tablet handling.

Wide range of sizes and executions to meet any application

Appropriate for dosing and weighing application

Simple sampling capability

In conjunction with a transport box made from cardboard ACUBE is appropriate for transportation from one facility to another. UN transportation certificate is available.