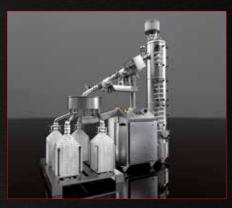

Integral containment system

Equipped with the outstanding AVAX technology it allows various material handling operations under fully contained conditions. ACUBE is available from 10L up to 400L and covers all aspects of powder, granule or tablet handling.

As an option ACUBE can be delivered as an approved execution suitable for ATEX zone 1. Thanks to its cubic 3D shape complete emptying is even under non-atmospheric conditions like downstream of a tablet press (slight negative pressure) easily to realize.