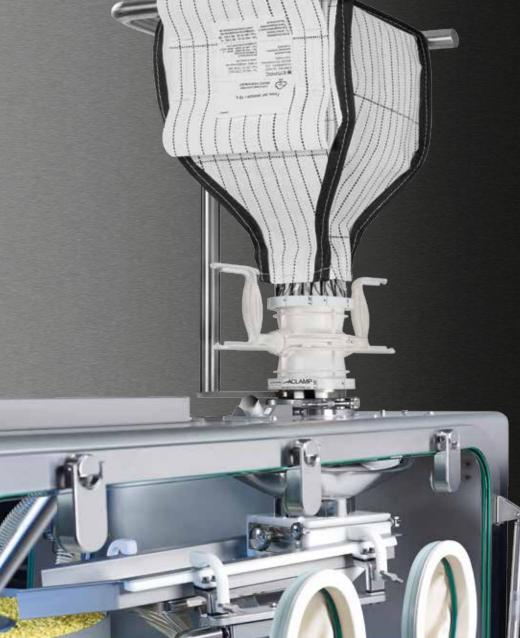

## »The whole is more than the sum of its parts of

Aristoteles

ACUBE is an integrated single-use containment system that typifies a clever and purposive further development of a flexible packaging unit. It complies with all customer needs relating to primary packaging as well as tertiary packaging.

Composed of two independent liner systems it stands for flexibility and robustness. The inner liner acts as product bag to protect the product from environmental impacts and vice versa. The outer liner is the reinforced protective layer that withstands mechanical stress. Because of this multiple liner construction the system allows manual support of poor flowing product by tumbling.

Integral containment system

Equipped with the outstanding AVAX technology it allows various material handling operations under fully contained conditions. ACUBE is available from 10L up to 400L and covers all aspects of powder, granule or tablet handling.