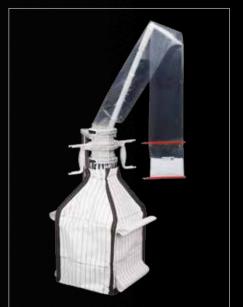

Composed of two independent liner systems it stands for flexibility and robustness. The inner liner acts as product bag to protect the product from environmental impacts and vice versa. The outer liner is the reinforced protective layer that withstands mechanical stress. Because of this multiple liner construction the system allows manual support of poor flowing product by tumbling.

Integral containment system

Equipped with the outstanding AVAX technology it allows various material handling operations under fully contained conditions. ACUBE is available from 10L up to 400L and covers all aspects of powder, granule or tablet handling.