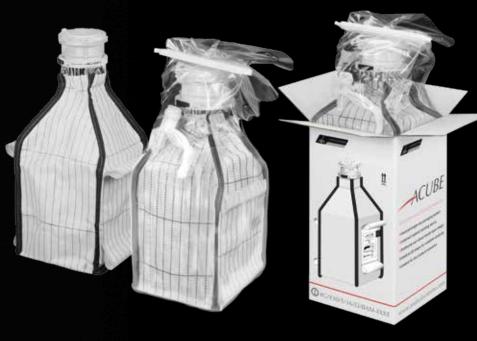

## »The whole is more than the sum of its parts of

Aristoteles

ACUBE is an integrated single-use containment system that typifies a clever and purposive further development of a flexible packaging unit. It complies with all customer needs relating to primary packaging as well as tertiary packaging.

Composed of two independent liner systems it stands for flexibility and robustness. The inner liner acts as product bag to protect the product from environmental impacts and vice versa. The outer liner is the reinforced protective layer that withstands mechanical stress. Because of this multiple liner construction the system allows manual support of poor flowing product by tumbling.

Integral containment system

Equipped with the outstanding AVAX technology it allows various material handling operations under fully contained conditions. ACUBE is available from 10L up to 400L and covers all aspects of powder, granule or tablet handling.

Wide range of sizes and executions to meet any application

Appropriate for dosing and weighing application

Simple sampling capability

In conjunction with a transport box made from cardboard ACUBE is appropriate for transportation from one facility to another. UN transportation certificate is available.