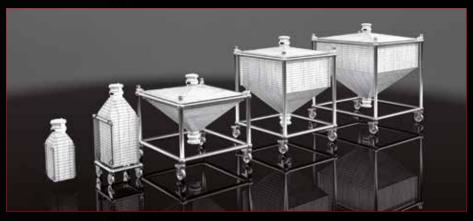

Integral containment system

Equipped with the outstanding AVAX technology it allows various material handling operations under fully contained conditions. ACUBE is available from 10L up to 400L and covers all aspects of powder, granule or tablet handling.

Wide range of sizes and executions to meet any application

Appropriate for dosing and weighing application

Simple sampling capability

In conjunction with a transport box made from cardboard ACUBE is appropriate for transportation from one facility to another. UN transportation certificate is available.