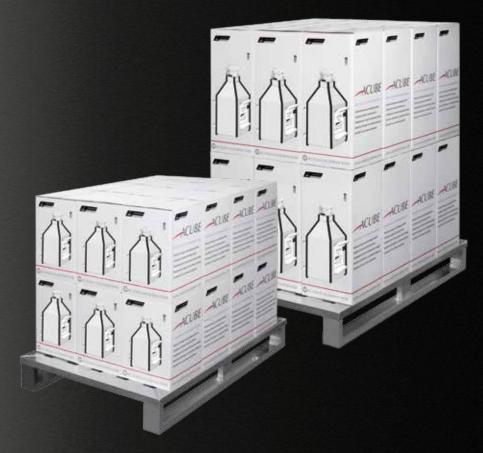

Wide range of sizes and executions to meet any application

Appropriate for dosing and weighing application

Simple sampling capability

In conjunction with a transport box made from cardboard ACUBE is appropriate for transportation from one facility to another. UN transportation certificate is available.

## Are you still cleaning or being productive

UN certified transportation unit

Andocksysteme G. Untch GmbH Schweighofstr. 3 79410 Badenweiler Tel. +49 7632 82 3 82 0 Fax +49 7632 82 3 82 28 info@andocksysteme.de Sales Representative