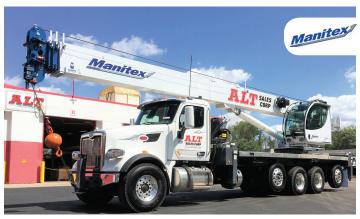

## **DRYWALL DELIVERY CRANES**Outreach to 56'-74'

Known for state-of-the-art equipment, all **Manitex** models provide high-value lifting solutions for general contractors, sign erectors, roofers, specialty services, precast, and brick/block industries.