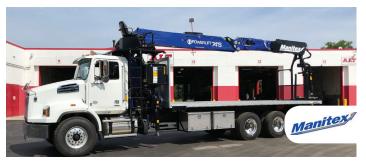

Manitex Articulating Cranes deliver customized solutions for a full range of lifting applications including drywall delivery, utility applications, precast delivery, and even grapple saw trucks for the tree care industry.

## **DRYWALL DELIVERY CRANES**Outreach to 56'-74'

Known for state-of-the-art equipment, all **Manitex** models provide high-value lifting solutions for general contractors, sign erectors, roofers, specialty services, precast, and brick/block industries.