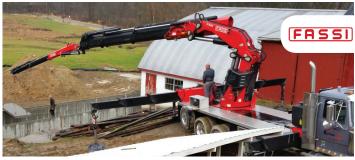

#### **ARTICULATING CRANE LIFTS** 1 tm-210 tm

Based in Italy and one of the world's largest loader-crane manufacturers, Fassi incorporates special materials, advanced technology, and innovative design for maximum performance.