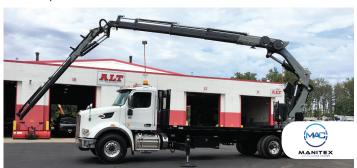

Manitex Articulating Cranes deliver customized solutions for a full range of lifting applications including drywall delivery, utility applications, precast delivery, and even grapple saw trucks for the tree care industry.