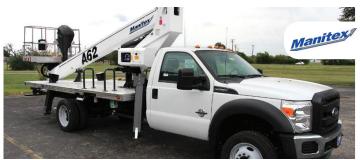

Manitex Aerial Lift Platforms provide high-value lifting solutions for general contractors, sign erectors, roofers, specialty services, precast, lighting contractors, and brick/block industries.

We sell the widest variety with options including one- and two-man baskets, winches, and remotes for one-man operations, built on 10- ton to 80-ton capacities. Up to 155 feet of hydraulic boom and optional jibs up to 206 feet of working height.